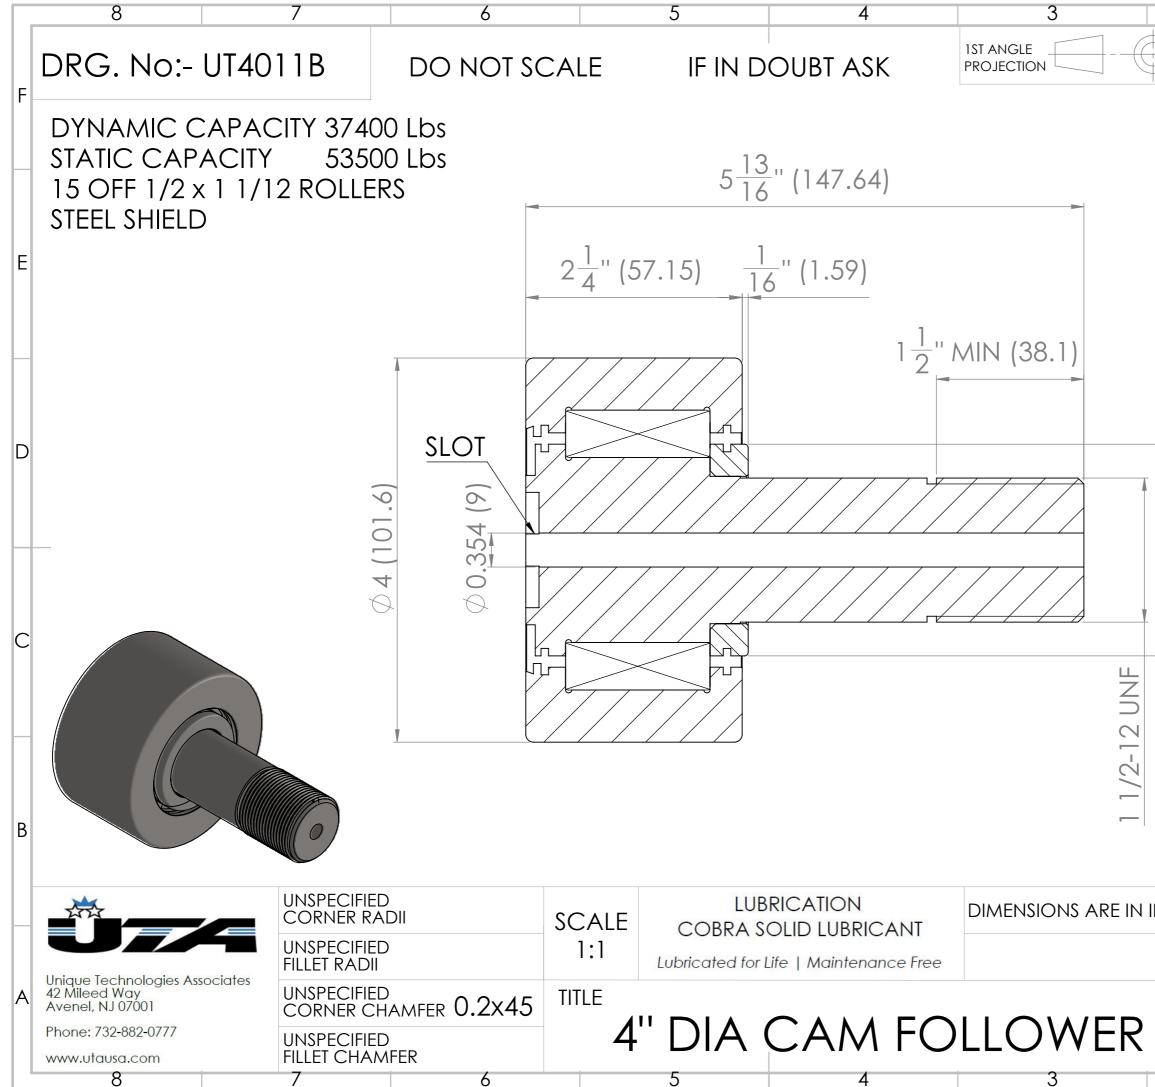

## **4" Diameter Cam Followers**

UTA's High Temp Cam Followers are designed to withstand temperatures up to

1,200°F

Key Feature: ZERO Torque & Free Spinning

| Product # | OD   | ID  | WIDTH   | LOAD CAPACITY (LBS.) |
|-----------|------|-----|---------|----------------------|
| UTA4011B  | 4in. | N/A | 2.25in. | DYNAMIC: 37,400      |
| 01A4011B  |      |     |         | STATIC: 53,500       |

\*Full detailed outline drawing on next page\*

www.utausa.com

|        | 2                                                  | 1                                                      |   |
|--------|----------------------------------------------------|--------------------------------------------------------|---|
|        | DATE                                               | MODIFICATION                                           |   |
| 2      | 27/06/13                                           | WAS 1 5/8"                                             | F |
|        |                                                    |                                                        | E |
|        | 00.00                                              |                                                        | D |
| C      | ~~~~~~~~~~~~~~~~~~~~~~~~~~~~~~~~~~~~~~             |                                                        | С |
|        | HARDEN & TE<br>FINISH:-<br>MATERIAL                | ATMENT DETAILS<br>MPER TO 58/62 HRC<br>. SPECIFICATION | В |
| INCHES | DRAWN:- GC<br>CHECKED:-<br>CUSTOMER:-<br>PART No:- | •5A99<br>T DATE:-22/06/13<br>DATE:-                    |   |
|        | DRG. NO                                            | :- UT4011B                                             |   |