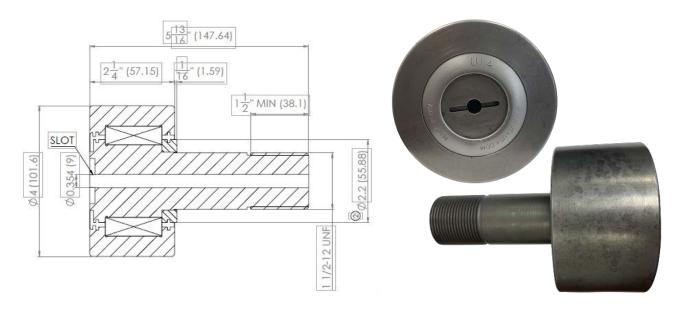

## **4" Diameter Cam Followers**

UTA's High Temp Cam Followers are designed to withstand temperatures up to

1,200°F

Key Feature: ZERO Torque & Free Spinning

| Product # | OD   | ID  | WIDTH   | LOAD CAPACITY (LBS.) |
|-----------|------|-----|---------|----------------------|
| UTA4011B  | 4in. | N/A | 2.25in. | DYNAMIC: 37,400      |
| 01A4011B  |      |     |         | STATIC: 53,500       |

\*Full detailed outline drawing on next page\*

www.utausa.com

|        | 2                                                  | 1                                                      |   |
|--------|----------------------------------------------------|--------------------------------------------------------|---|
|        | DATE                                               | MODIFICATION                                           |   |
| 2      | 27/06/13                                           | WAS 1 5/8"                                             | F |
|        |                                                    |                                                        | E |
|        | 00.00                                              |                                                        | D |
| C      | ~~~~~~~~~~~~~~~~~~~~~~~~~~~~~~~~~~~~~~             |                                                        | С |
|        | HARDEN & TE<br>FINISH:-<br>MATERIAL                | ATMENT DETAILS<br>MPER TO 58/62 HRC<br>. SPECIFICATION | В |
| INCHES | DRAWN:- GC<br>CHECKED:-<br>CUSTOMER:-<br>PART No:- | •5A99<br>T DATE:-22/06/13<br>DATE:-                    |   |
|        | DRG. NO                                            | :- UT4011B                                             |   |