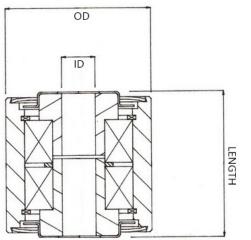

| Product # | OD     | ID      | LENGTH  | LOAD CAPACITY (LBS.) |
|-----------|--------|---------|---------|----------------------|
| UTA4103B  | 2.75in | 0.625in | 2.125in | DYNAMIC: 6,680       |
|           |        |         |         | STATIC: 5,380        |
| UTA4107B  | 2.75in | 0.5in   | 2.125in | DYNAMIC: 6,680       |
|           |        |         |         | STATIC: 5,380        |
| UTA4104B  | 2.75in | 0.625in | 2.75in  | DYNAMIC: 7,291       |
|           |        |         |         | STATIC: 6,285        |
| UTA4108B  | 2.75in | 0.5in   | 2.75in  | DYNAMIC: 7,291       |
|           |        |         |         | STATIC: 6,285        |
| UTA4105B  | 3in    | 0.625in | 2.75in  | DYNAMIC: 7,291       |
|           |        |         |         | STATIC: 6,285        |
| UTA4109B  | 3in    | 0.5in   | 2.75in  | DYNAMIC: 7,291       |
|           |        |         |         | STATIC: 6,285        |
| UTA4106B  | 60.5mm | 17mm    | 63mm    | DYNAMIC: 6,680       |
|           |        |         |         | STATIC: 5,380        |